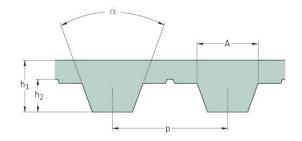

## PHG T5-1050-20

| No. of teeth      | 210   |
|-------------------|-------|
| Pitch length (in) | 41.34 |
| Pitch length (mm) | 1050  |
| h1 = Height (mm)  | 2.2   |
| Width (mm)        | 20    |
| Sleeve (Y/N)      | N     |