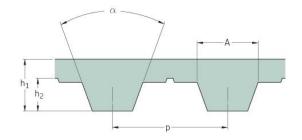

## PHG T5-1520-20

| No. of teeth      | 304   |
|-------------------|-------|
| Pitch length (in) | 59.84 |
| Pitch length (mm) | 1520  |
| h1 = Height (mm)  | 2.2   |
| Width (mm)        | 20    |
| Sleeve (Y/N)      | N     |