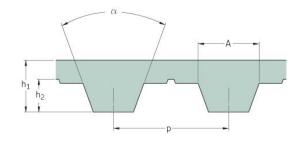

## PHG T5-1940-8

| No. of teeth      | 388   |
|-------------------|-------|
| Pitch length (in) | 76.38 |
| Pitch length (mm) | 1940  |
| h1 = Height (mm)  | 2.2   |
| Width (mm)        | 8     |
| Sleeve (Y/N)      | N     |