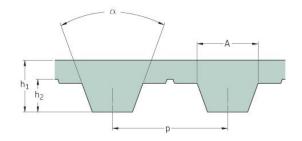

## PHG T5-1960-16

| No. of teeth      | 392   |
|-------------------|-------|
| Pitch length (in) | 77.17 |
| Pitch length (mm) | 1960  |
| h1 = Height (mm)  | 2.2   |
| Width (mm)        | 16    |
| Sleeve (Y/N)      | N     |