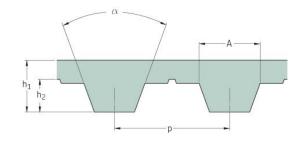

## PHG T5-800-6

| No. of teeth      | 160  |
|-------------------|------|
| Pitch length (in) | 31.5 |
| Pitch length (mm) | 800  |
| h1 = Height (mm)  | 2.2  |
| Width (mm)        | 6    |
| Sleeve (Y/N)      | N    |