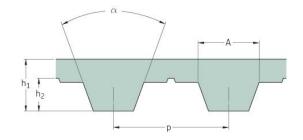

## PHG T5-1260-6

| No. of teeth      | 252   |
|-------------------|-------|
| Pitch length (in) | 49.61 |
| Pitch length (mm) | 1260  |
| h1 = Height (mm)  | 2.2   |
| Width (mm)        | 6     |
| Sleeve (Y/N)      | N     |