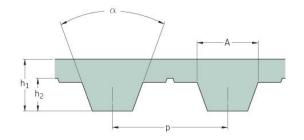

## PHG T5-550-S450

| No. of teeth      | 110   |
|-------------------|-------|
| Pitch length (in) | 21.65 |
| Pitch length (mm) | 550   |
| h1 = Height (mm)  | 2.2   |
| Width (mm)        | 450   |
| Sleeve (Y/N)      | Y     |