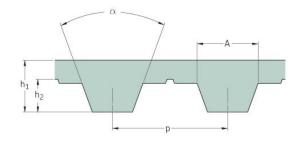

## PHG T5-1050-S190

| No. of teeth      | 210   |
|-------------------|-------|
| Pitch length (in) | 41.34 |
| Pitch length (mm) | 1050  |
| h1 = Height (mm)  | 2.2   |
| Width (mm)        | 190   |
| Sleeve (Y/N)      | Y     |