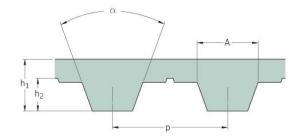

## PHG T5-2120-S450

| No. of teeth      | 424   |
|-------------------|-------|
| Pitch length (in) | 83.46 |
| Pitch length (mm) | 2120  |
| h1 = Height (mm)  | 2.2   |
| Width (mm)        | 450   |
| Sleeve (Y/N)      | Y     |