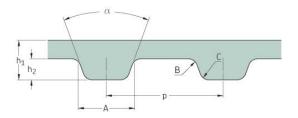

## PHG 136-XL-031

|                   | ,      |
|-------------------|--------|
| No. of teeth      | 68     |
|                   | 12.6   |
| Pitch length (in) | 13.6   |
|                   | 345.44 |
| Pitch length (mm) | 343.44 |
| h1 - Hoight (mm)  | 23     |
| h1 = Height (mm)  | 2.5    |
| h = Height (in)   | 0.09   |
| 11 – Height (III) | 0.05   |
| Width (mm)        | 7.87   |
| widen (min)       |        |
| Width (in)        | 0.31   |
| ,                 |        |
| Sleeve (Y/N)      | Ν      |
| \ <i>i</i> /      |        |