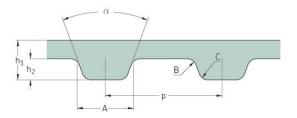

## PHG 206-XL-031

|                   | 103    |
|-------------------|--------|
| No. of teeth      | 105    |
| Pitch length (in) | 20.6   |
| Pitch length (mm) | 523.24 |
| h1 = Height (mm)  | 2.3    |
| h = Height (in)   | 0.09   |
| Width (mm)        | 7.87   |
| Width (in)        | 0.31   |
| Sleeve (Y/N)      | N      |