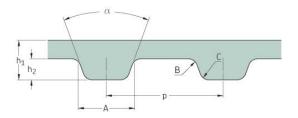

## PHG 210-XL-037

| No. of teeth      | 105   |
|-------------------|-------|
| Pitch length (in) | 21    |
| Pitch length (mm) | 533.4 |
| h1 = Height (mm)  | 2.3   |
| h = Height (in)   | 0.09  |
| Width (mm)        | 9.4   |
| Width (in)        | 0.37  |
| Sleeve (Y/N)      | N     |