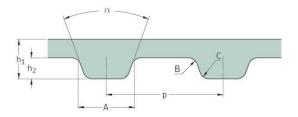

## PHG 234-XL-037

| No. of teeth                             | 117    |
|------------------------------------------|--------|
| <b>D</b> <sup>1</sup> <b>1 1 1 1 1 1</b> | 23.4   |
| Pitch length (in)                        | 23.4   |
| Pitch length (mm)                        | 594.36 |
| Them length (mm)                         |        |
| h1 = Height (mm)                         | 2.3    |
| • • • • •                                | 0.00   |
| h = Height (in)                          | 0.09   |
| Width (mm)                               | 9.4    |
|                                          | 2.1    |
| Width (in)                               | 0.37   |
| · · ·                                    |        |
| Sleeve (Y/N)                             | Ν      |
| · · /                                    |        |