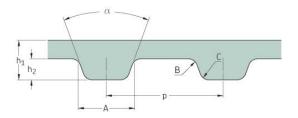

## PHG 270-XL-037

| No. of teeth      | 135   |
|-------------------|-------|
| Pitch length (in) | 27    |
| Pitch length (mm) | 685.8 |
| h1 = Height (mm)  | 2.3   |
| h = Height (in)   | 0.09  |
| Width (mm)        | 9.4   |
| Width (in)        | 0.37  |
| Sleeve (Y/N)      | N     |