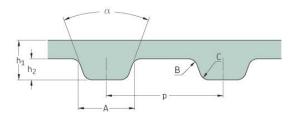

## PHG 326-XL-037

| No. of teeth      | 163    |
|-------------------|--------|
| Pitch length (in) | 32.6   |
| Pitch length (mm) | 828.04 |
| h1 = Height (mm)  | 2.3    |
| h = Height (in)   | 0.09   |
| Width (mm)        | 9.4    |
| Width (in)        | 0.37   |
| Sleeve (Y/N)      | N      |