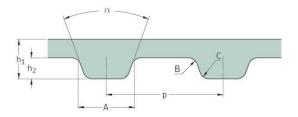

## PHG 344-XL-037

|                   | 170    |
|-------------------|--------|
| No. of teeth      | 172    |
| Pitch length (in) | 34.4   |
|                   | 072.7( |
| Pitch length (mm) | 873.76 |
| h1 = Height (mm)  | 2.3    |
|                   |        |
| h = Height (in)   | 0.09   |
|                   | 0.4    |
| Width (mm)        | 9.4    |
| Width (in)        | 0.37   |
|                   |        |
| Sleeve (Y/N)      | Ν      |
|                   |        |