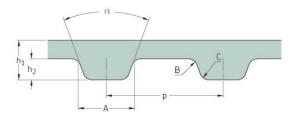

## PHG 380-XL-037

| No. of teeth      | 190   |
|-------------------|-------|
|                   | 20    |
| Pitch length (in) | 38    |
|                   | 965.2 |
| Pitch length (mm) | 965.2 |
| h1 = lloight (mm) | 23    |
| h1 = Height (mm)  | 2.5   |
| h = Height (in)   | 0.09  |
| II – Height (III) | 0.05  |
| Width (mm)        | 9.4   |
| widen (min)       |       |
| Width (in)        | 0.37  |
| · · ·             |       |
| Sleeve (Y/N)      | Ν     |
| · · · /           |       |