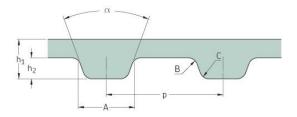

## PHG 612-XL-031

| No. of teeth      | 306     |
|-------------------|---------|
| Pitch length (in) | 61.2    |
| Pitch length (mm) | 1554.48 |
| h1 = Height (mm)  | 2.3     |
| h = Height (in)   | 0.09    |
| Width (mm)        | 7.87    |
| Width (in)        | 0.31    |
| Sleeve (Y/N)      | N       |