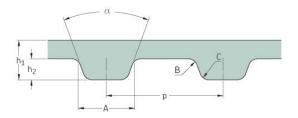

## PHG 860-XL-037

| No. of teeth      | 430    |
|-------------------|--------|
|                   | 86     |
| Pitch length (in) |        |
| Pitch length (mm) | 2184.4 |
| h1 = Height (mm)  | 2.3    |
| h = Height (in)   | 0.09   |
| Width (mm)        | 9.4    |
| Width (in)        | 0.37   |
| Sleeve (Y/N)      | N      |