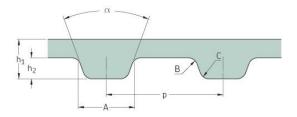

## PHG 44-XL-025

| No. of teeth      | 22     |
|-------------------|--------|
| Pitch length (in) | 4.4    |
| Pitch length (mm) | 111.76 |
| h1 = Height (mm)  | 2.3    |
| h = Height (in)   | 0.09   |
| Width (mm)        | 6.35   |
| Width (in)        | 0.25   |
| Sleeve (Y/N)      | N      |