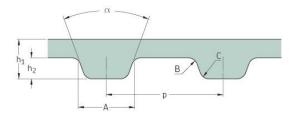

## PHG 122-XL-025

| ,                  | - ,    |
|--------------------|--------|
| No. of teeth       | 61     |
|                    | 12.2   |
| Pitch length (in)  | 12.2   |
| Pitch length (mm)  | 309.88 |
| Pitch length (min) | 507.00 |
| h1 = Height (mm)   | 2.3    |
|                    |        |
| h = Height (in)    | 0.09   |
| • • •              | ( )5   |
| Width (mm)         | 6.35   |
| Width (in)         | 0.25   |
| width (iii)        | 0.20   |
| Sleeve (Y/N)       | Ν      |
|                    |        |