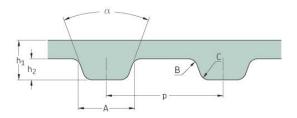

## PHG 126-XL-025

| No. of teeth      | 63     |
|-------------------|--------|
| Pitch length (in) | 12.6   |
| Pitch length (mm) | 320.04 |
| h1 = Height (mm)  | 2.3    |
| h = Height (in)   | 0.09   |
| Width (mm)        | 6.35   |
| Width (in)        | 0.25   |
| Sleeve (Y/N)      | N      |