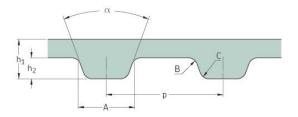

## PHG 132-XL-025

| No. of teeth      | 66     |
|-------------------|--------|
| Pitch length (in) | 13.2   |
| Pitch length (mm) | 335.28 |
| h1 = Height (mm)  | 2.3    |
| h = Height (in)   | 0.09   |
| Width (mm)        | 6.35   |
| Width (in)        | 0.25   |
| Sleeve (Y/N)      | N      |