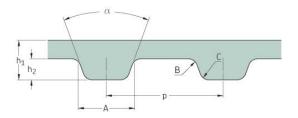

## PHG 212-XL-025

| No. of teeth      | 106    |
|-------------------|--------|
| Pitch length (in) | 21.2   |
| Pitch length (mm) | 538.48 |
| h1 = Height (mm)  | 2.3    |
| h = Height (in)   | 0.09   |
| Width (mm)        | 6.35   |
| Width (in)        | 0.25   |
| Sleeve (Y/N)      | N      |