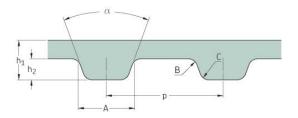

## PHG 220-XL-025

| No. of teeth      | 110   |
|-------------------|-------|
|                   |       |
| Pitch length (in) | 22    |
|                   | 550.0 |
| Pitch length (mm) | 558.8 |
| h 4               | 23    |
| h1 = Height (mm)  | 2.5   |
| h = Height (in)   | 0.09  |
| п – пеіgiit (iii) | 0.09  |
| Width (mm)        | 6.35  |
| widen (min)       |       |
| Width (in)        | 0.25  |
| · · ·             |       |
| Sleeve (Y/N)      | N     |
|                   |       |