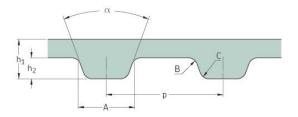

## PHG 248-XL-025

| No. of teeth      | 124    |
|-------------------|--------|
| Pitch length (in) | 24.8   |
| Pitch length (mm) | 629.92 |
| h1 = Height (mm)  | 2.3    |
| h = Height (in)   | 0.09   |
| Width (mm)        | 6.35   |
| Width (in)        | 0.25   |
| Sleeve (Y/N)      | N      |