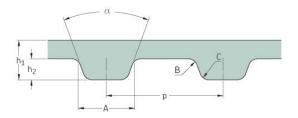

## PHG 270-XL-025

| No. of teeth       | 135   |
|--------------------|-------|
| Pitch length (in)  | 27    |
| Fitch length (iii) | 27    |
| Pitch length (mm)  | 685.8 |
| h1 = Height (mm)   | 2.3   |
| h llaight (in)     | 0.09  |
| h = Height (in)    | 0.09  |
| Width (mm)         | 6.35  |
| \\{;dth (:a)       | 0.25  |
| Width (in)         | 0.25  |
| Sleeve (Y/N)       | N     |
|                    |       |