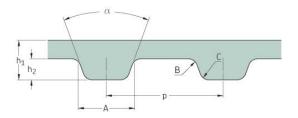

## PHG 384-XL-025

|                   | -,     |
|-------------------|--------|
| No. of teeth      | 192    |
|                   | 38.4   |
| Pitch length (in) | 36.4   |
| Pitch length (mm) | 975.36 |
| <b>.</b>          |        |
| h1 = Height (mm)  | 2.3    |
| h 11-:-h+ (:-)    | 0.09   |
| h = Height (in)   | 0.09   |
| Width (mm)        | 6.35   |
| · · · · ·         |        |
| Width (in)        | 0.25   |
| · · ·             | N      |
| Sleeve (Y/N)      | IN     |
|                   |        |