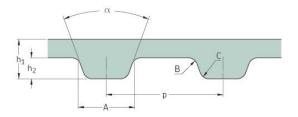

## PHG 412-XL-025

| No. of teeth      | 206     |
|-------------------|---------|
| Pitch length (in) | 41.2    |
| Pitch length (mm) | 1046.48 |
| h1 = Height (mm)  | 2.3     |
| h = Height (in)   | 0.09    |
| Width (mm)        | 6.35    |
| Width (in)        | 0.25    |
| Sleeve (Y/N)      | N       |