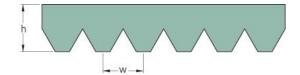

## PHG 10PJ720

| No. of ribs                           | 10   |
|---------------------------------------|------|
| Effective length<br>(mm)              | 720  |
| Effective length (in)                 | 28.3 |
| h = Height (mm)                       | 3.5  |
| h = Height (in)                       | 0.14 |
| Width (mm)                            | 23.4 |
| Width (in)                            | 0.92 |
| w = Distance<br>between teeth<br>(mm) | 2.3  |
| w = Distance<br>between teeth (in)    | 0.09 |