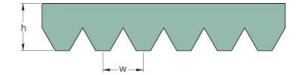

## PHG 16PJ955

|                       | ,    |
|-----------------------|------|
| No. of ribs           | 16   |
| Effective length      | 955  |
| (mm)                  |      |
| Effective length (in) | 37.6 |
| h = Height (mm)       | 3.5  |
| h = Height (in)       | 0.14 |
| Width (mm)            | 37.4 |
| Width (in)            | 1.47 |
| w = Distance          | 2.3  |
| between teeth         |      |
| (mm)                  |      |
| w = Distance          | 0.09 |
| between teeth (in)    |      |