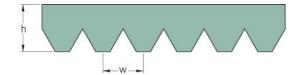

## PHG 12PJ1300

| No. of ribs                           | 12   |
|---------------------------------------|------|
| Effective length<br>(mm)              | 1300 |
| Effective length (in)                 | 51.2 |
| h = Height (mm)                       | 3.5  |
| h = Height (in)                       | 0.14 |
| Width (mm)                            | 28.1 |
| Width (in)                            | 1.11 |
| w = Distance<br>between teeth<br>(mm) | 2.3  |
| w = Distance<br>between teeth (in)    | 0.09 |