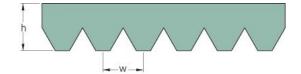

## PHG 20PJ1355

| No. of ribs           | 20   |
|-----------------------|------|
| Effective length      | 1355 |
| (mm)                  |      |
| Effective length (in) | 53.4 |
| h = Height (mm)       | 3.5  |
| h = Height (in)       | 0.14 |
| Width (mm)            | 46.8 |
| Width (in)            | 1.84 |
| w = Distance          | 2.3  |
| between teeth         |      |
| (mm)                  |      |
| w = Distance          | 0.09 |
| between teeth (in)    |      |