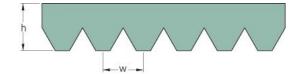

## PHG 10PJ1370

| No. of ribs              | 10   |
|--------------------------|------|
| Effective length<br>(mm) | 1370 |
| Effective length (in)    | 53.9 |
| h = Height (mm)          | 3.5  |
| h = Height (in)          | 0.14 |
| Width (mm)               | 23.4 |
| Width (in)               | 0.92 |
| w = Distance             | 2.3  |
| between teeth            |      |
| (mm)                     |      |
| w = Distance             | 0.09 |
| between teeth (in)       |      |