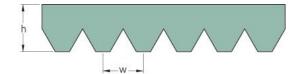

## PHG 16PJ1660

| No. of ribs                           | 16   |
|---------------------------------------|------|
| Effective length<br>(mm)              | 1660 |
| Effective length (in)                 | 65.4 |
| h = Height (mm)                       | 3.5  |
| h = Height (in)                       | 0.14 |
| Width (mm)                            | 37.4 |
| Width (in)                            | 1.47 |
| w = Distance<br>between teeth<br>(mm) | 2.3  |
| w = Distance<br>between teeth (in)    | 0.09 |