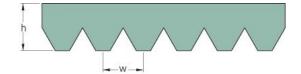

## PHG 6PJ1750

| No. of ribs                           | 6    |
|---------------------------------------|------|
| Effective length                      | 1750 |
| (mm)                                  |      |
| Effective length (in)                 | 68.9 |
| h = Height (mm)                       | 3.5  |
| h = Height (in)                       | 0.14 |
| Width (mm)                            | 14   |
| Width (in)                            | 0.55 |
| w = Distance<br>between teeth<br>(mm) | 2.3  |
| w = Distance<br>between teeth (in)    | 0.09 |