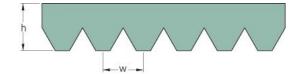

## PHG 12PJ1895

| No. of ribs                           | 12   |
|---------------------------------------|------|
| Effective length<br>(mm)              | 1895 |
| Effective length (in)                 | 74.6 |
| h = Height (mm)                       | 3.5  |
| h = Height (in)                       | 0.14 |
| Width (mm)                            | 28.1 |
| Width (in)                            | 1.11 |
| w = Distance<br>between teeth<br>(mm) | 2.3  |
| w = Distance<br>between teeth (in)    | 0.09 |