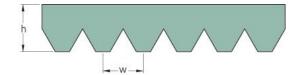

## PHG 16PJ1930

| No. of ribs                           | 16   |
|---------------------------------------|------|
| Effective length<br>(mm)              | 1930 |
| Effective length (in)                 | 76   |
| h = Height (mm)                       | 3.5  |
| h = Height (in)                       | 0.14 |
| Width (mm)                            | 37.4 |
| Width (in)                            | 1.47 |
| w = Distance<br>between teeth<br>(mm) | 2.3  |
| w = Distance<br>between teeth (in)    | 0.09 |