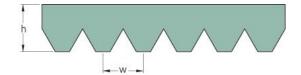

## PHG 6PJ2100

| No. of ribs                           | 6    |
|---------------------------------------|------|
| Effective length<br>(mm)              | 2100 |
| Effective length (in)                 | 82.7 |
| h = Height (mm)                       | 3.5  |
| h = Height (in)                       | 0.14 |
| Width (mm)                            | 14   |
| Width (in)                            | 0.55 |
| w = Distance<br>between teeth<br>(mm) | 2.3  |
| w = Distance<br>between teeth (in)    | 0.09 |