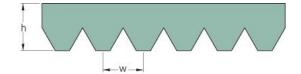

## PHG 12PJ2155

| No. of ribs                           | 12   |
|---------------------------------------|------|
| Effective length<br>(mm)              | 2155 |
| Effective length (in)                 | 84.8 |
| h = Height (mm)                       | 3.5  |
| h = Height (in)                       | 0.14 |
| Width (mm)                            | 28.1 |
| Width (in)                            | 1.11 |
| w = Distance<br>between teeth<br>(mm) | 2.3  |
| w = Distance<br>between teeth (in)    | 0.09 |