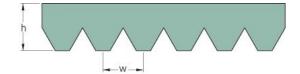

## **PHG 8PK575**

| No. of ribs                           | 8    |
|---------------------------------------|------|
| Effective length<br>(mm)              | 575  |
| Effective length (in)                 | 22.6 |
| h = Height (mm)                       | 5.5  |
| h = Height (in)                       | 0.22 |
| Width (mm)                            | 28.4 |
| Width (in)                            | 1.12 |
| w = Distance<br>between teeth<br>(mm) | 3.5  |
| w = Distance<br>between teeth (in)    | 0.14 |