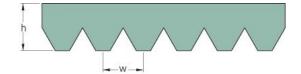

## PHG 10PK635

| No. of ribs                           | 10   |
|---------------------------------------|------|
| Effective length<br>(mm)              | 635  |
| Effective length (in)                 | 25   |
| h = Height (mm)                       | 5.5  |
| h = Height (in)                       | 0.22 |
| Width (mm)                            | 35.6 |
| Width (in)                            | 1.4  |
| w = Distance<br>between teeth<br>(mm) | 3.5  |
| w = Distance<br>between teeth (in)    | 0.14 |