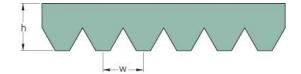

## PHG 12PK940

| No. of ribs              | 12   |
|--------------------------|------|
| Effective length<br>(mm) | 940  |
| Effective length (in)    | 37   |
| h = Height (mm)          | 5.5  |
| h = Height (in)          | 0.22 |
| Width (mm)               | 42.7 |
| Width (in)               | 1.68 |
| w = Distance             | 3.5  |
| between teeth            |      |
| (mm)                     |      |
| w = Distance             | 0.14 |
| between teeth (in)       |      |