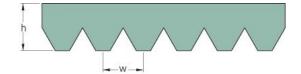

## PHG 16PK940

| No. of ribs                           | 16   |
|---------------------------------------|------|
| Effective length<br>(mm)              | 940  |
| Effective length (in)                 | 37   |
| h = Height (mm)                       | 5.5  |
| h = Height (in)                       | 0.22 |
| Width (mm)                            | 56.9 |
| Width (in)                            | 2.24 |
| w = Distance<br>between teeth<br>(mm) | 3.5  |
| w = Distance<br>between teeth (in)    | 0.14 |