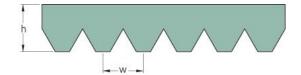

## PHG 12PK990

| No. of ribs              | 12   |
|--------------------------|------|
| Effective length<br>(mm) | 990  |
| Effective length (in)    | 39   |
| h = Height (mm)          | 5.5  |
| h = Height (in)          | 0.22 |
| Width (mm)               | 42.7 |
| Width (in)               | 1.68 |
| w = Distance             | 3.5  |
| between teeth            |      |
| (mm)                     |      |
| w = Distance             | 0.14 |
| between teeth (in)       |      |