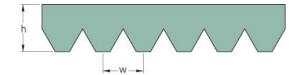

## PHG 6PK1150

| No. of ribs           | 6    |
|-----------------------|------|
| Effective length      | 1150 |
| (mm)                  |      |
| Effective length (in) | 45.3 |
| h = Height (mm)       | 5.5  |
| h = Height (in)       | 0.22 |
| Width (mm)            | 21.3 |
| Width (in)            | 0.84 |
| w = Distance          | 3.5  |
| between teeth         |      |
| (mm)                  |      |
| w = Distance          | 0.14 |
| between teeth (in)    |      |