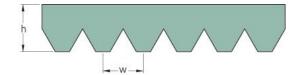

## PHG 8PK1170

| No. of ribs           | 8    |
|-----------------------|------|
| Effective length      | 1170 |
| (mm)                  |      |
| Effective length (in) | 46.1 |
| h = Height (mm)       | 5.5  |
| h = Height (in)       | 0.22 |
| Width (mm)            | 28.4 |
| Width (in)            | 1.12 |
| w = Distance          | 3.5  |
| between teeth         |      |
| (mm)                  |      |
| w = Distance          | 0.14 |
| between teeth (in)    |      |