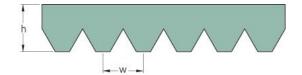

## PHG 8PK1300

| No. of ribs                           | 8    |
|---------------------------------------|------|
| Effective length<br>(mm)              | 1300 |
| Effective length (in)                 | 51.2 |
| h = Height (mm)                       | 5.5  |
| h = Height (in)                       | 0.22 |
| Width (mm)                            | 28.4 |
| Width (in)                            | 1.12 |
| w = Distance<br>between teeth<br>(mm) | 3.5  |
| w = Distance<br>between teeth (in)    | 0.14 |