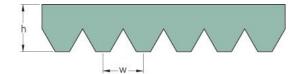

## PHG 10PK1300

| No. of ribs           | 10   |
|-----------------------|------|
| Effective length      | 1300 |
| (mm)                  |      |
| Effective length (in) | 51.2 |
| h = Height (mm)       | 5.5  |
| h = Height (in)       | 0.22 |
| Width (mm)            | 35.6 |
| Width (in)            | 1.4  |
| w = Distance          | 3.5  |
| between teeth         |      |
| (mm)                  |      |
| w = Distance          | 0.14 |
| between teeth (in)    |      |