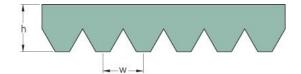

## PHG 10PK1420

| No. of ribs                           | 10   |
|---------------------------------------|------|
| Effective length<br>(mm)              | 1420 |
| Effective length (in)                 | 55.9 |
| h = Height (mm)                       | 5.5  |
| h = Height (in)                       | 0.22 |
| Width (mm)                            | 35.6 |
| Width (in)                            | 1.4  |
| w = Distance<br>between teeth<br>(mm) | 3.5  |
| w = Distance<br>between teeth (in)    | 0.14 |